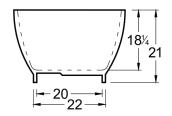

## **BATHTUB DESCRIPTION**

RC2204–GW: Glossy White RC2204-MW: Matte White 71" x 33" x 22" (1803 x 838 x 559 mm) Weight of tub— 300 lb (136 kg) Capacity – 74 gallons (280 Liters)