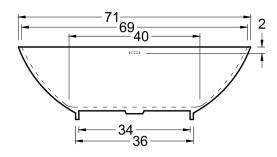

## **BATHTUB DESCRIPTION**

RC2204–GW: Glossy White RC2204-MW: Matte White 71" x 33" x 22" (1803 x 838 x 559 mm) Weight of tub— 300 lb (136 kg) Capacity – 74 gallons (280 Liters)